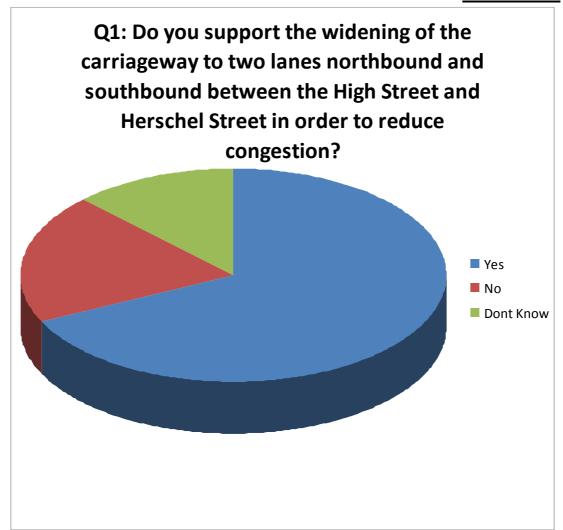

## **APPENDIX C**

| Number of Responses | <b>% Total</b> 100.00% | % Answer<br>- | Count<br>56 |
|---------------------|------------------------|---------------|-------------|
| Yes                 | 67.86%                 | 67.86%        | 38          |
| No                  | 19.64%                 | 19.64%        | 11          |
| Dont Know           | 12.50%                 | 12.50%        | 7           |
| [No Response]       | 0.00%                  | -             | 0           |
| Total               | 100.00%                | 100.00%       | 56          |