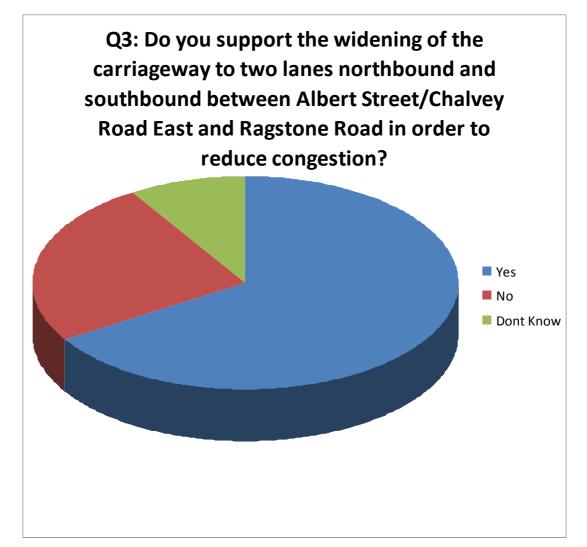

|                     | % Total | % Answer | Count |
|---------------------|---------|----------|-------|
| Number of Responses | 100.00% | -        | 56    |
| Yes                 | 66.07%  | 66.07%   | 37    |
| No                  | 25.00%  | 25.00%   | 14    |
| Dont Know           | 8.93%   | 8.93%    | 5     |
| [No Response]       | 0.00%   | _        | 0     |
| Total               | 100.00% | 100.00%  | 56    |