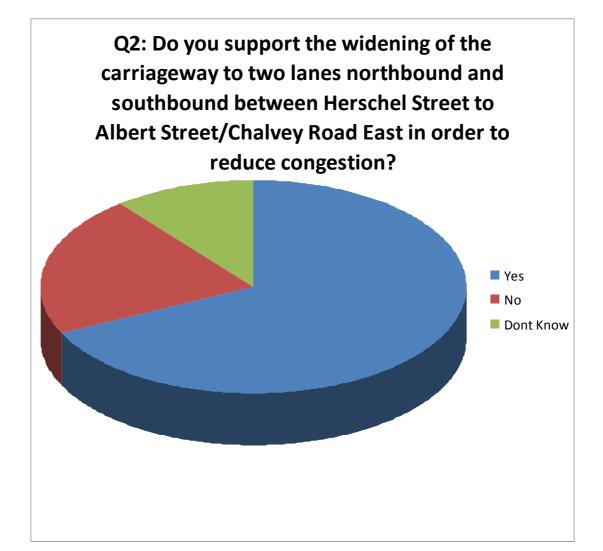

|                     | % Total | % Answer | Count |
|---------------------|---------|----------|-------|
| Number of Responses | 100.00% | -        | 56    |
| Yes                 | 67.86%  | 67.86%   | 38    |
| No                  | 21.43%  | 21.43%   | 12    |
| Dont Know           | 10.71%  | 10.71%   | 6     |
| [No Response]       | 0.00%   | -        | 0     |
| <br>Total           | 100.00% | 100.00%  | 56    |